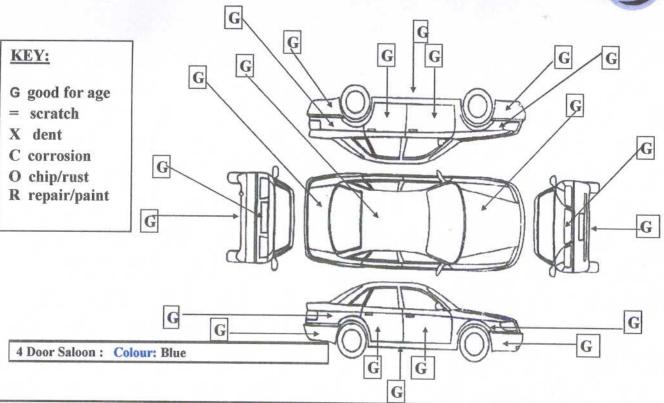

### Comments

The exterior body condition was good and commensurate with the vehicles age and recorded mileage.

### KEY FOR POINTS ON FOLLOWING PAGES

S Satisfactory for age and recorded mileage

-- Could not be checked

x Essential repair requiring immediate attention

A Advisable repair should be considered prior to purchase

N/A Not applicable

Y Yes

N No

Please note: Right = Off side (O/S) and Left = Near side (N/S) as viewed from the driver's seat.

| BODY EXTERIOR                    |   | Here is the second control of the Co |     |                   |                                                                                                                                                                                                                                                                                                                                                                                                                                                                                                                                                                                                                                                                                                                                                                                                                                                                                                                                                                                                                                                                                                                                                                                                                                                                                                                                                                                                                                                                                                                                                                                                                                                                                                                                                                                                                                                                                                                                                                                                                                                                                                                                |
|----------------------------------|---|--------------------------------------------------------------------------------------------------------------------------------------------------------------------------------------------------------------------------------------------------------------------------------------------------------------------------------------------------------------------------------------------------------------------------------------------------------------------------------------------------------------------------------------------------------------------------------------------------------------------------------------------------------------------------------------------------------------------------------------------------------------------------------------------------------------------------------------------------------------------------------------------------------------------------------------------------------------------------------------------------------------------------------------------------------------------------------------------------------------------------------------------------------------------------------------------------------------------------------------------------------------------------------------------------------------------------------------------------------------------------------------------------------------------------------------------------------------------------------------------------------------------------------------------------------------------------------------------------------------------------------------------------------------------------------------------------------------------------------------------------------------------------------------------------------------------------------------------------------------------------------------------------------------------------------------------------------------------------------------------------------------------------------------------------------------------------------------------------------------------------------|-----|-------------------|--------------------------------------------------------------------------------------------------------------------------------------------------------------------------------------------------------------------------------------------------------------------------------------------------------------------------------------------------------------------------------------------------------------------------------------------------------------------------------------------------------------------------------------------------------------------------------------------------------------------------------------------------------------------------------------------------------------------------------------------------------------------------------------------------------------------------------------------------------------------------------------------------------------------------------------------------------------------------------------------------------------------------------------------------------------------------------------------------------------------------------------------------------------------------------------------------------------------------------------------------------------------------------------------------------------------------------------------------------------------------------------------------------------------------------------------------------------------------------------------------------------------------------------------------------------------------------------------------------------------------------------------------------------------------------------------------------------------------------------------------------------------------------------------------------------------------------------------------------------------------------------------------------------------------------------------------------------------------------------------------------------------------------------------------------------------------------------------------------------------------------|
| Panel Condition / alignment      | S | 6. Door locks - operation                                                                                                                                                                                                                                                                                                                                                                                                                                                                                                                                                                                                                                                                                                                                                                                                                                                                                                                                                                                                                                                                                                                                                                                                                                                                                                                                                                                                                                                                                                                                                                                                                                                                                                                                                                                                                                                                                                                                                                                                                                                                                                      | S   | 11. Mud flaps     | S                                                                                                                                                                                                                                                                                                                                                                                                                                                                                                                                                                                                                                                                                                                                                                                                                                                                                                                                                                                                                                                                                                                                                                                                                                                                                                                                                                                                                                                                                                                                                                                                                                                                                                                                                                                                                                                                                                                                                                                                                                                                                                                              |
| 2. Paintwork                     | S | 7. Fuel filler cover and cap                                                                                                                                                                                                                                                                                                                                                                                                                                                                                                                                                                                                                                                                                                                                                                                                                                                                                                                                                                                                                                                                                                                                                                                                                                                                                                                                                                                                                                                                                                                                                                                                                                                                                                                                                                                                                                                                                                                                                                                                                                                                                                   | S   | 12. Body panels   | S                                                                                                                                                                                                                                                                                                                                                                                                                                                                                                                                                                                                                                                                                                                                                                                                                                                                                                                                                                                                                                                                                                                                                                                                                                                                                                                                                                                                                                                                                                                                                                                                                                                                                                                                                                                                                                                                                                                                                                                                                                                                                                                              |
| 3. Exterior trim /grille         | S | 8. Soft top / Hard top (operation)                                                                                                                                                                                                                                                                                                                                                                                                                                                                                                                                                                                                                                                                                                                                                                                                                                                                                                                                                                                                                                                                                                                                                                                                                                                                                                                                                                                                                                                                                                                                                                                                                                                                                                                                                                                                                                                                                                                                                                                                                                                                                             | N/A | 13. Bonnet catch  | S                                                                                                                                                                                                                                                                                                                                                                                                                                                                                                                                                                                                                                                                                                                                                                                                                                                                                                                                                                                                                                                                                                                                                                                                                                                                                                                                                                                                                                                                                                                                                                                                                                                                                                                                                                                                                                                                                                                                                                                                                                                                                                                              |
| 4. Glass                         | S | 9. Body damage                                                                                                                                                                                                                                                                                                                                                                                                                                                                                                                                                                                                                                                                                                                                                                                                                                                                                                                                                                                                                                                                                                                                                                                                                                                                                                                                                                                                                                                                                                                                                                                                                                                                                                                                                                                                                                                                                                                                                                                                                                                                                                                 | S   | 14. Bonnet hinges | S                                                                                                                                                                                                                                                                                                                                                                                                                                                                                                                                                                                                                                                                                                                                                                                                                                                                                                                                                                                                                                                                                                                                                                                                                                                                                                                                                                                                                                                                                                                                                                                                                                                                                                                                                                                                                                                                                                                                                                                                                                                                                                                              |
| 5. Bumpers / No plates – Ft / Rr | S | 10. Corrosion                                                                                                                                                                                                                                                                                                                                                                                                                                                                                                                                                                                                                                                                                                                                                                                                                                                                                                                                                                                                                                                                                                                                                                                                                                                                                                                                                                                                                                                                                                                                                                                                                                                                                                                                                                                                                                                                                                                                                                                                                                                                                                                  | No  | No                | ENGINEER OF THE PROPERTY OF TH |