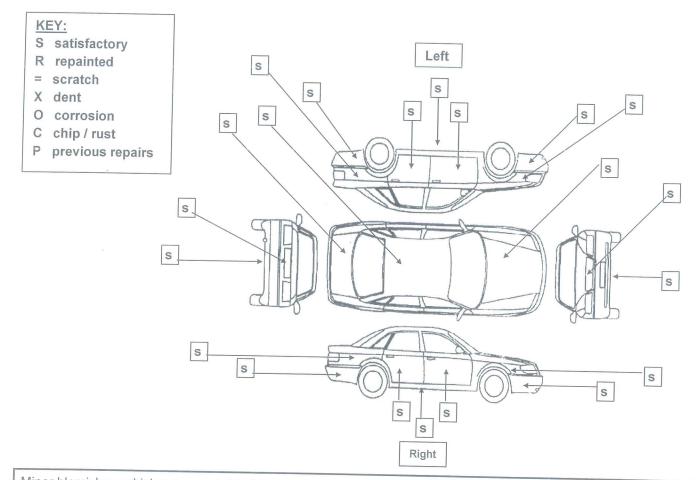

### KEY FOR POINTS ON FOLLOWING PAGES

S Satisfactory for age and recorded mileage

-- Could not be checked

x Essential repair requiring immediate attention

A Advisable repair should be considered prior to purchase

N/A Not applicable

Y Yes

N No

Please note: Right = Off side (O/S) and Left = Near side (N/S) as viewed from the driver's seat.

| BODY EXTERIOR                    |   | Here is the second control of the Co |     |                   |                                                                                                                                                                                                                                                                                                                                                                                                                                                                                                                                                                                                                                                                                                                                                                                                                                                                                                                                                                                                                                                                                                                                                                                                                                                                                                                                                                                                                                                                                                                                                                                                                                                                                                                                                                                                                                                                                                                                                                                                                                                                                                                                |
|----------------------------------|---|--------------------------------------------------------------------------------------------------------------------------------------------------------------------------------------------------------------------------------------------------------------------------------------------------------------------------------------------------------------------------------------------------------------------------------------------------------------------------------------------------------------------------------------------------------------------------------------------------------------------------------------------------------------------------------------------------------------------------------------------------------------------------------------------------------------------------------------------------------------------------------------------------------------------------------------------------------------------------------------------------------------------------------------------------------------------------------------------------------------------------------------------------------------------------------------------------------------------------------------------------------------------------------------------------------------------------------------------------------------------------------------------------------------------------------------------------------------------------------------------------------------------------------------------------------------------------------------------------------------------------------------------------------------------------------------------------------------------------------------------------------------------------------------------------------------------------------------------------------------------------------------------------------------------------------------------------------------------------------------------------------------------------------------------------------------------------------------------------------------------------------|-----|-------------------|--------------------------------------------------------------------------------------------------------------------------------------------------------------------------------------------------------------------------------------------------------------------------------------------------------------------------------------------------------------------------------------------------------------------------------------------------------------------------------------------------------------------------------------------------------------------------------------------------------------------------------------------------------------------------------------------------------------------------------------------------------------------------------------------------------------------------------------------------------------------------------------------------------------------------------------------------------------------------------------------------------------------------------------------------------------------------------------------------------------------------------------------------------------------------------------------------------------------------------------------------------------------------------------------------------------------------------------------------------------------------------------------------------------------------------------------------------------------------------------------------------------------------------------------------------------------------------------------------------------------------------------------------------------------------------------------------------------------------------------------------------------------------------------------------------------------------------------------------------------------------------------------------------------------------------------------------------------------------------------------------------------------------------------------------------------------------------------------------------------------------------|
| Panel Condition / alignment      | S | 6. Door locks - operation                                                                                                                                                                                                                                                                                                                                                                                                                                                                                                                                                                                                                                                                                                                                                                                                                                                                                                                                                                                                                                                                                                                                                                                                                                                                                                                                                                                                                                                                                                                                                                                                                                                                                                                                                                                                                                                                                                                                                                                                                                                                                                      | S   | 11. Mud flaps     | S                                                                                                                                                                                                                                                                                                                                                                                                                                                                                                                                                                                                                                                                                                                                                                                                                                                                                                                                                                                                                                                                                                                                                                                                                                                                                                                                                                                                                                                                                                                                                                                                                                                                                                                                                                                                                                                                                                                                                                                                                                                                                                                              |
| 2. Paintwork                     | S | 7. Fuel filler cover and cap                                                                                                                                                                                                                                                                                                                                                                                                                                                                                                                                                                                                                                                                                                                                                                                                                                                                                                                                                                                                                                                                                                                                                                                                                                                                                                                                                                                                                                                                                                                                                                                                                                                                                                                                                                                                                                                                                                                                                                                                                                                                                                   | S   | 12. Body panels   | S                                                                                                                                                                                                                                                                                                                                                                                                                                                                                                                                                                                                                                                                                                                                                                                                                                                                                                                                                                                                                                                                                                                                                                                                                                                                                                                                                                                                                                                                                                                                                                                                                                                                                                                                                                                                                                                                                                                                                                                                                                                                                                                              |
| 3. Exterior trim /grille         | S | 8. Soft top / Hard top (operation)                                                                                                                                                                                                                                                                                                                                                                                                                                                                                                                                                                                                                                                                                                                                                                                                                                                                                                                                                                                                                                                                                                                                                                                                                                                                                                                                                                                                                                                                                                                                                                                                                                                                                                                                                                                                                                                                                                                                                                                                                                                                                             | N/A | 13. Bonnet catch  | S                                                                                                                                                                                                                                                                                                                                                                                                                                                                                                                                                                                                                                                                                                                                                                                                                                                                                                                                                                                                                                                                                                                                                                                                                                                                                                                                                                                                                                                                                                                                                                                                                                                                                                                                                                                                                                                                                                                                                                                                                                                                                                                              |
| 4. Glass                         | S | 9. Body damage                                                                                                                                                                                                                                                                                                                                                                                                                                                                                                                                                                                                                                                                                                                                                                                                                                                                                                                                                                                                                                                                                                                                                                                                                                                                                                                                                                                                                                                                                                                                                                                                                                                                                                                                                                                                                                                                                                                                                                                                                                                                                                                 | S   | 14. Bonnet hinges | S                                                                                                                                                                                                                                                                                                                                                                                                                                                                                                                                                                                                                                                                                                                                                                                                                                                                                                                                                                                                                                                                                                                                                                                                                                                                                                                                                                                                                                                                                                                                                                                                                                                                                                                                                                                                                                                                                                                                                                                                                                                                                                                              |
| 5. Bumpers / No plates – Ft / Rr | S | 10. Corrosion                                                                                                                                                                                                                                                                                                                                                                                                                                                                                                                                                                                                                                                                                                                                                                                                                                                                                                                                                                                                                                                                                                                                                                                                                                                                                                                                                                                                                                                                                                                                                                                                                                                                                                                                                                                                                                                                                                                                                                                                                                                                                                                  | No  | No                | ENGINEER OF THE PROPERTY OF TH |